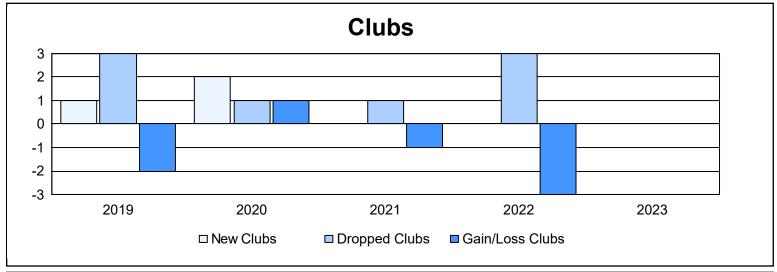

| Year      | New<br>Clubs | Dropped<br>Clubs | Gain/<br>Loss<br>Clubs | New<br>Members | Charter<br>Members | Reinstate<br>Members | Transfer<br>Members | Total<br>Member<br>Added | Total<br>Members<br>Dropped | Gain/<br>Loss<br>Members |
|-----------|--------------|------------------|------------------------|----------------|--------------------|----------------------|---------------------|--------------------------|-----------------------------|--------------------------|
| 2018-2019 | 1            | 3                | -2                     | 176            | 29                 | 10                   | 9                   | 224                      | 221                         | 3                        |
| 2019-2020 | 2            | 1                | 1                      | 183            | 46                 | 13                   | 6                   | 248                      | 299                         | -51                      |
| 2020-2021 | 0            | 1                | -1                     | 211            | 5                  | 10                   | 9                   | 235                      | 276                         | -41                      |
| 2021-2022 | 0            | 3                | -3                     | 282            | 1                  | 3                    | 11                  | 297                      | 242                         | 55                       |
| 2022-2023 | 0            | 0                | 0                      | 237            | 3                  | 18                   | 17                  | 275                      | 305                         | -30                      |
| Average   | 1            | 2                | -1                     | 218            | 17                 | 11                   | 10                  | 256                      | 269                         | -13                      |